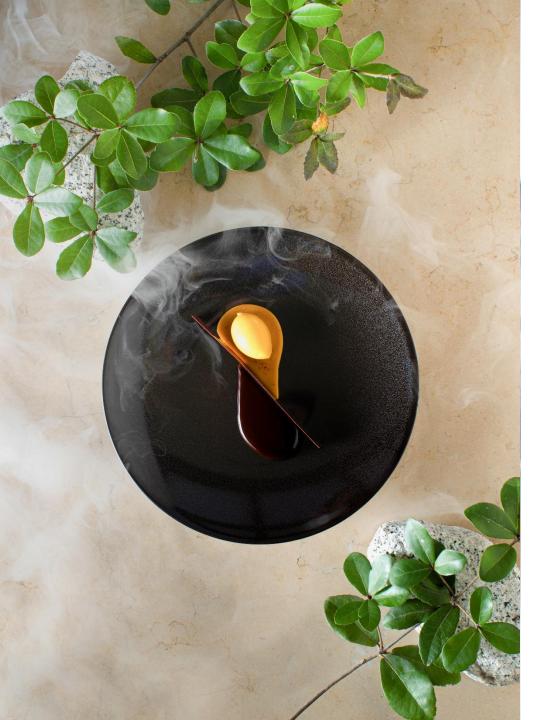

## VALENTINE'S MENU

Including a glass of rosé Champagne

Hand-dived sea scallop, cauliflower and Kristal caviar

Seared langoustine, delicate citrus consommé, green cardamom

Fillet of turbot, heritage beetroot, bottarga and sorrel

Beef tenderloin
Jerusalem artichoke and black truffle

A heart for two

£260

Our menu contains allergens. If you suffer from a allergy or intolerance, please let a member of the restaurant team know upon making your reservation.